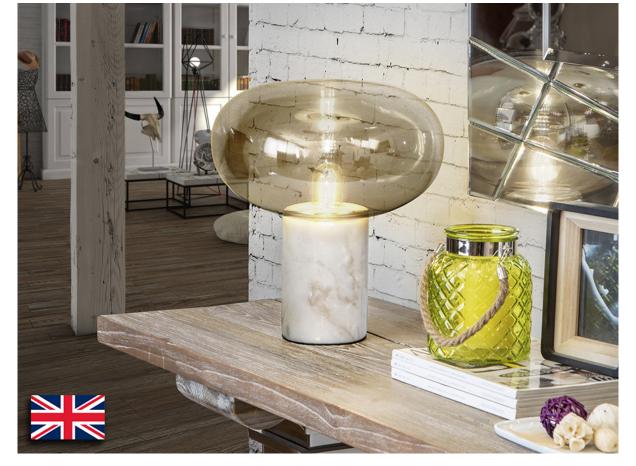

#### GENERAL INFORMATION

EAN Code: 8435435337070 Type: Table lamps Collection: Fungi

#### SIZES

Sizes: Ø 30.0 1 40.0 cm Weight: 5.6 Kg

### **TECHNICAL INFORMATION**

IP protection: IP 20 Electric class: Class 2 Maximum power: 20W Voltage: 200/240 V Frecuency: 50/60 Hz

## ADDITIONAL INFORMATION

Material:Marble, glass Finish: White, amber