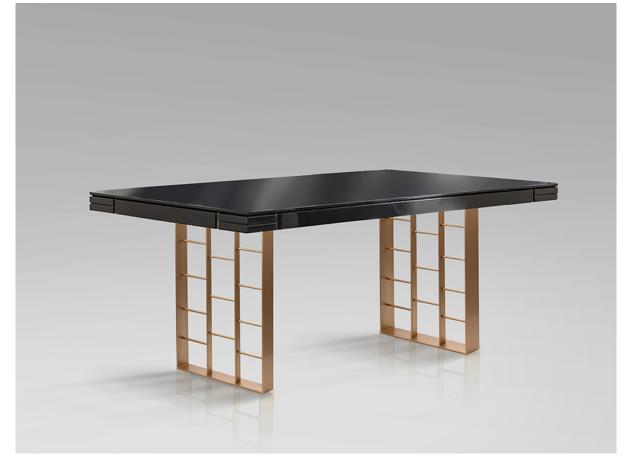

# Vita 857246 Dining tables

Dining table made of MDF with an anthracite grey finish, gloss lacquer, with decorative grooves and slabs in gold. Metal legs with a matt rose gold paint finish.

## ADDITIONAL INFORMATION

Material:MDF, metal Finish: Anthracite grey, rose gold