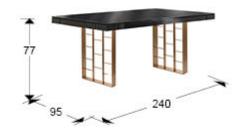

### SIZES

Sizes: ↔ 240.0 ‡ 77.0 ♣ 95.0 cm Weight: 80.0 Kg Packaging weight 1: 30.5 Kg Packaging weight 2: 49.5 Kg