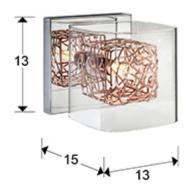

Lios Wall lamps

# 867123

Wall lamp of 1 light made of metal, chrome finish. Molded glass shade, cubic inner frame of copper wire.

110v version available. This item includes 1 G9 LED 6W

#### **GENERAL INFORMATION**

Catalogue: i42 Iluminación Page: 258 EAN Code: 8435435319885 Type: Wall lamps Collection: Lios



### SIZES

Sizes: ↔ 13.0 ‡ 13.0 ✔ 15.0 cm Weight: 0.6 Kg

## SIZES WITH PACKAGING

Weight: 0.8 Kg Volume: 0.0080m³ Sizes: ↔ 19.0 ‡ 21.0 ✔ 19.0 cm

#### -----

## **TECHNICAL INFORMATION**

Energy class: A+ IP protection: IP 20 Electric class: Class 1 Maximum power: 10W Voltage: 220/240 V Frecuency: 50 Hz Dimmable: NO





#### ADDITIONAL INFORMATION

Material:Metal and crystal Finish: Chromed, copper and clear