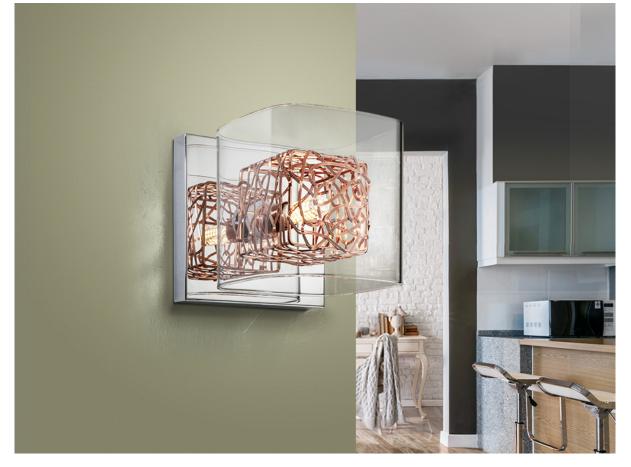

# 867123

Wall lamp of 1 light made of metal, chrome finish. Molded glass shade, cubic inner frame of copper wire.

110v version available. This item includes 1 G9 LED 6W

#### ADDITIONAL INFORMATION

Material:Metal and crystal Finish: Chromed, copper and clear