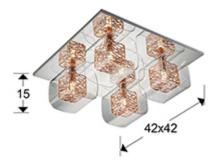

## 867234

>>ITEM CANCELLED

•This item includes 4 G9 LED 6W This lamp is supplied with GRAVITY TOGGLES, to improve ceiling fixing.

### **GENERAL INFORMATION**

Catalogue: i39 Iluminación Page: 237 EAN Code: 8435435319892



## SIZES

Sizes: ↔ 42.0 15.0 42.0 cm Weight: 3.2 Kg

## SIZES WITH PACKAGING

Weight: 4.7 Kg Volume: 0.0520m³ Sizes: ↔ 48.5 ‡ 22.0 ✔ 48.5 cm

### -----

# **TECHNICAL INFORMATION**

Energy class: A+ IP protection: IP 20 Electric class: Class 1 Maximum power: 4x42W Voltage: 220/240 V Frecuency: 50/60 Hz Dimmable: NO





## ADDITIONAL INFORMATION

Material:Metal and crystal Finish: Chromed, copper and clear Cable colour: clear