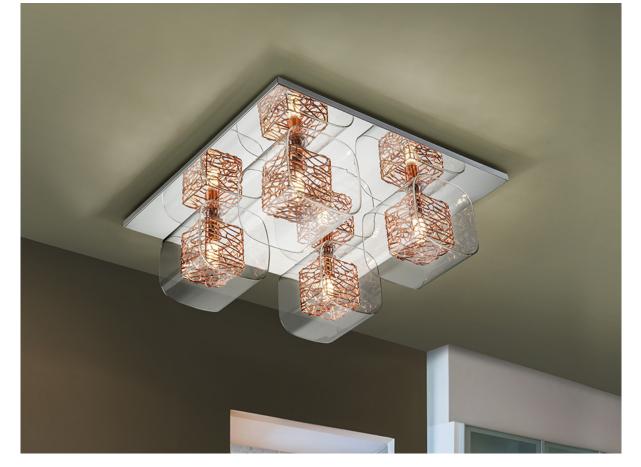

## 867234

>>ITEM CANCELLED

•This item includes 4 G9 LED 6W This lamp is supplied with GRAVITY TOGGLES, to improve ceiling fixing.

## ADDITIONAL INFORMATION

Material:Metal and crystal Finish: Chromed, copper and clear Cable colour: clear