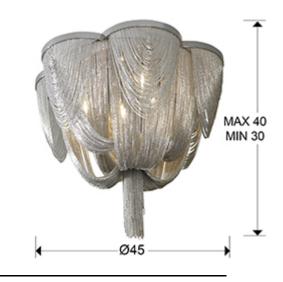

## SIZES

Sizes: Ø 45.0 \$ 30.0 cm Height when installed: 30.0/ max. 40.0 cm Weight: 5.5 Kg