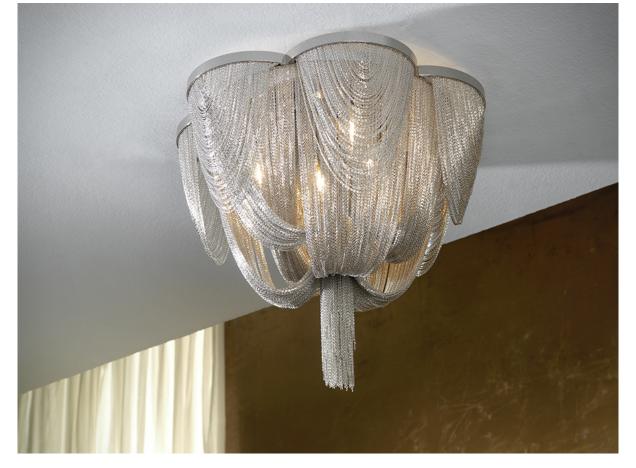

### 872593

>>ITEM CANCELLED

•This item includes 6 G9 LED 6W This lamp is supplied with GRAVITY TOGGLES, to improve ceiling fixing.

## SIZES

Sizes: Ø 45.0 \$ 30.0 cm Height when installed: 30.0/ max. 40.0 cm Weight: 5.5 Kg

# **TECHNICAL INFORMATION**

Energy class: A+ IP protection: IP 20 Electric class: Class 1 Maximum power: 6x42W Voltage: 220/240 V Frecuency: 50 Hz

ADDITIONAL INFORMATION

Material:Metal Finish: Nickel