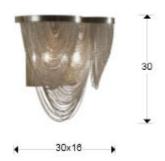

#### **SIZES**

Sizes: ↔ 30.0 <sup>1</sup> 30.0 <sup>1</sup> 16.0 cm Weight: 1.3 Kg