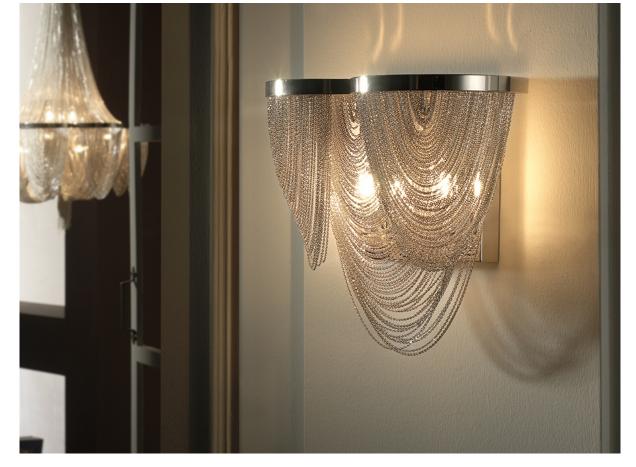

# **Minerva**

872712

Wall lamps

Wall lamp of 2 lights composed by fine metal chains, nickel finish.  $\,$ 

110v version available. •This item includes 2 G9 LED 6W \_\_\_\_

## ADDITIONAL INFORMATION

Material:Metal Finish: Nickel