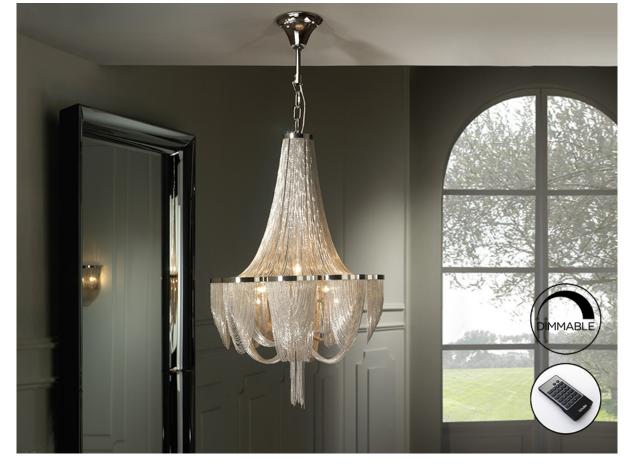

872853D

>>ITEM CANCELLED

This product uses a dimmer and a radio frequency remote control. •This item includes 10 G9 LED 4.5W. DIMABLE

### ADDITIONAL INFORMATION

Material:Metal Finish: Chrome and nickel Cable colour: Clear