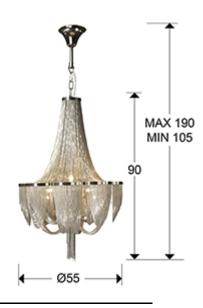

### SIZES

Sizes: **Ø** 55.0 ‡ 90.0 cm Height when installed: 105.0/ max. 190.0 cm Weight: 8.5 Kg