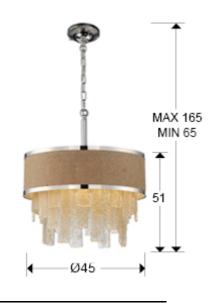

## SIZES

Sizes: Ø 45.0 ↓ 51.0 cm Height when installed: 65.0/ max. 150.0 cm Weight: 9.4 Kg