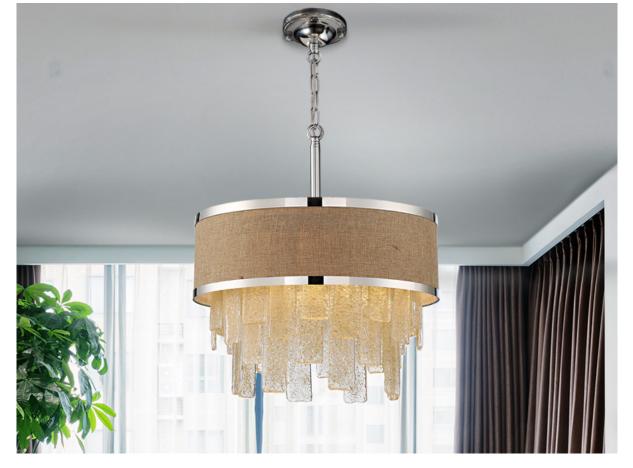

## ADDITIONAL INFORMATION

Material:Metal, glass and textile Finish: Chromed and amber