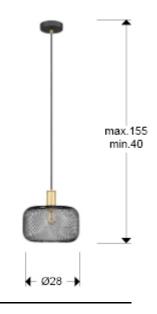

#### SIZES

Sizes: Ø 28.0 ‡ 28.0 cm Height when installed: 40.0/ max. 155.0 cm Weight: 1.0 Kg