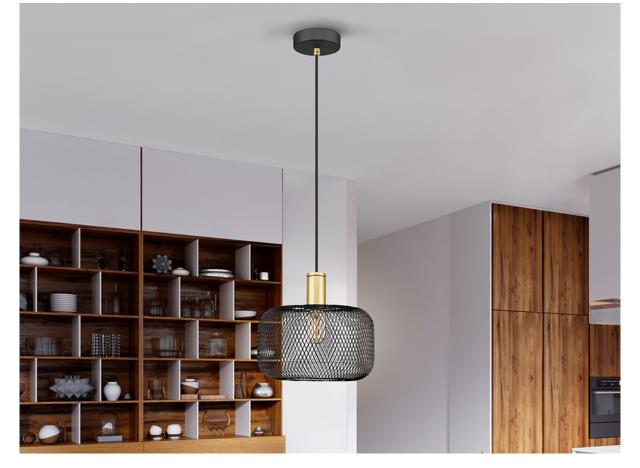

# Osiris 1 Light Pendants

Lamp of 1 light made of metal, with metal mesh shade, matt black and gold paint finish. Sheathed black textile cable.

910132

For markets with 110v voltage, the product will be shipped without bulbs. This item includes 1 E27 LED 8W. DIMABLE This lamp is supplied with GRAVITY TOGGLES, to improve ceiling fixing.

### ADDITIONAL INFORMATION

Material:Metal Finish: Matt black and gold paint