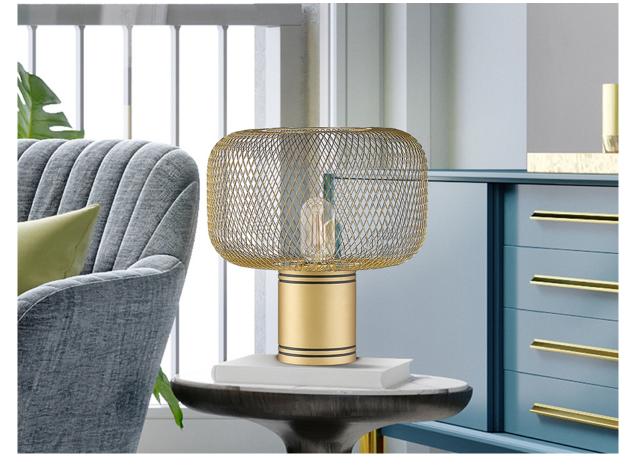

# **Osiris**

910521

Table lamps

Table lamp of 1 light made of metal, with metal mesh shade, gold paint finish.

For markets with 110v voltage, the product will be shipped without bulbs. This item includes 1 E27 LED 8W. DIMABLE

#### ADDITIONAL INFORMATION

Material:Metal Finish: Golden paint