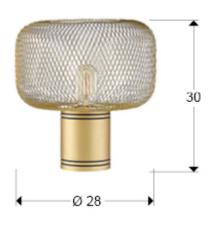

### **GENERAL INFORMATION**

EAN Code: 8435435335595 Type: Table lamps Collection: Osiris

SIZES

Sizes: **Ø** 28.0 ‡ 30.0 cm Weight: 1.8 Kg