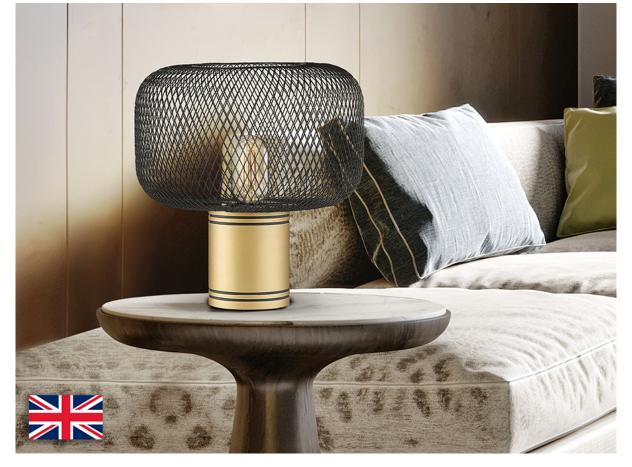

## 910538UK

Table lamp of 1 light made of metal, gold paint finish, metal mesh shade finished in matt black. G-type plug (3-pin).

For markets with 110v voltage, the product will be shipped without bulbs. This item includes 1 E27 LED 8W. DIMABLE

#### SIZES

Sizes: Ø 28.0 \$ 30.0 cm Weight: 1.8 Kg

### ADDITIONAL INFORMATION

Material:Metal Finish: Matt black paint and gold