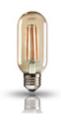

### LED BULB

Reference: 5035 Lampholder: E27 Quantity: 1 Included: Yes Energy class: Power: 8W Voltage: 220/240 V Frecuency: 50/60 Hz Average lifespan: 30,000 h Power factor: 0.5 CRI: 80