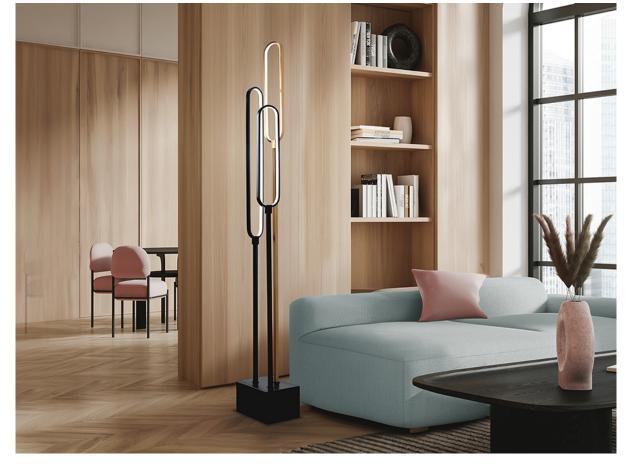

# Colette

XXL787857

Floor lamps

Floor lamp with 3 LED lights, made of brushed aluminum and metal base. Rose gold and matt black finish. Opal silicone diffusers. 44W LED, 3.042 lm, 3,000 K.

#### ADDITIONAL INFORMATION

Material:Aluminum, silicone Finish: Rose gold, black, opal