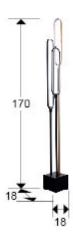

### **GENERAL INFORMATION**

EAN Code: 8435435341749 Type: Floor lamps Collection: Colette

**SIZES** 

Sizes: ↔ 18.0 1 170.0 18.0 cm Weight: 4.9 Kg